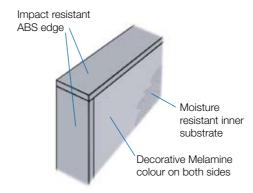

## CONTEMPORARY STYLE AT AN AFFORDABLE PRICE

Tesrol Melamine doors are manufactured by adhering a high impact resistant ABS edge to an environment friendly E0 (Zero Formaldehyde emission) decorative melamine board with the colour applied to both sides.