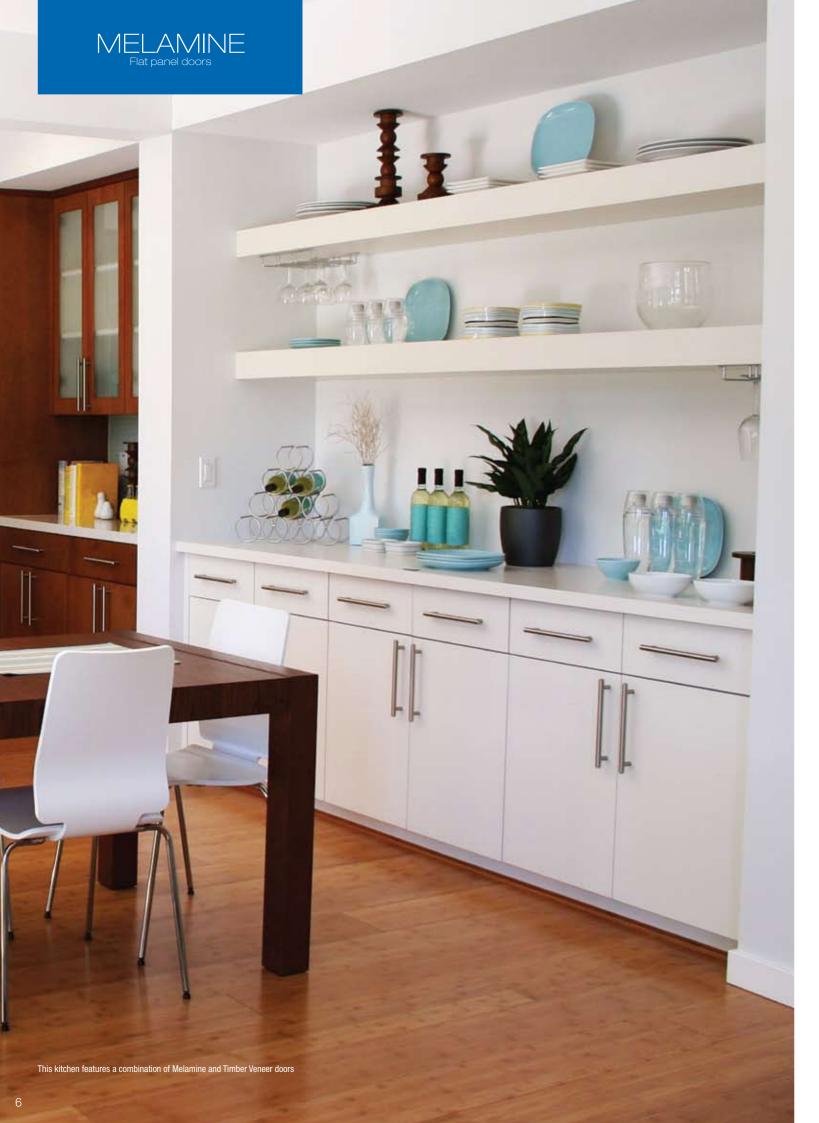

## CONTEMPORARY STYLE AT AN AFFORDABLE PRICE

Tesrol Melamine doors are manufactured by adhering a high impact resistant ABS edge to an environment friendly E0 (Zero Formaldehyde emission) decorative melamine board with the colour applied to both sides.