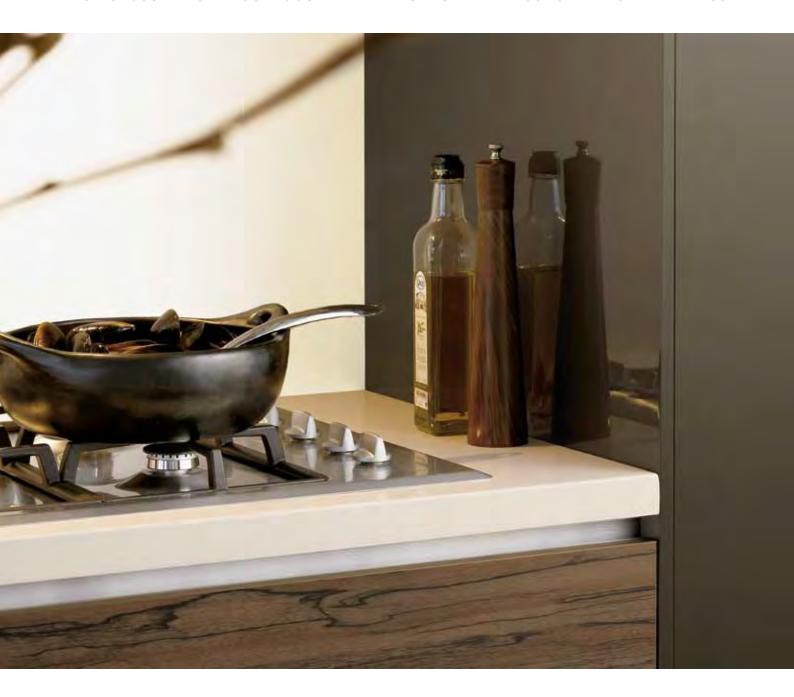

### HIGH GLOSS FINISH = LUSTROUS APPEAL = 28 INSPIRED DECORS = 12 RICH METALLICS

Cover and inside: upper and lower cupboard doors and panels in Laminex CrystalGloss Seductive Limba. Benchtop in Laminex Freestyle Sea Salt. Splashback in Argente Perle and the kick rail is Laminex Innovations Brushed Platinum. Vertical cupboards in Laminex CrystalGloss Crystal Anthracite. Accessories: sink and tap by Oliveri, oven and cooktop by Fisher & Paykel.