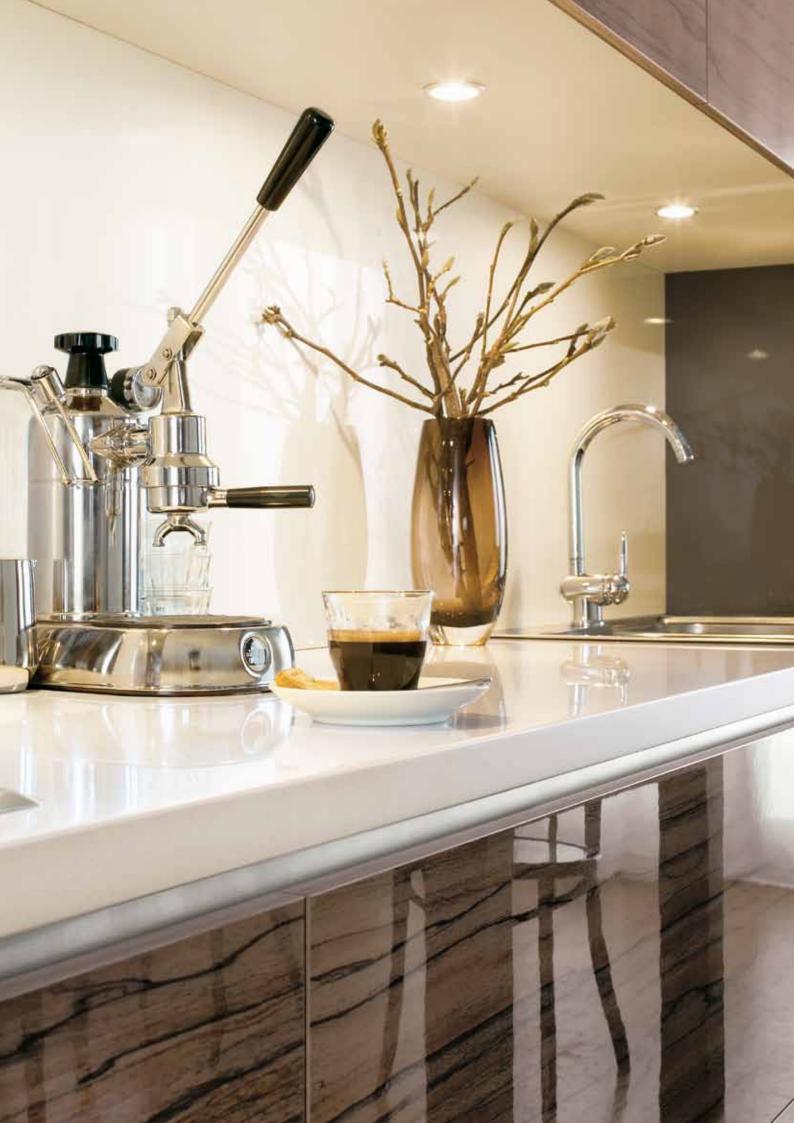

### HIGH GLOSS FINISH = LUSTROUS APPEAL = 28 INSPIRED DECORS = 12 RICH METALLICS

Cover and inside: upper and lower cupboard doors and panels in Laminex CrystalGloss Seductive Limba. Benchtop in Laminex Freestyle Sea Salt. Splashback in Argente Perle and the kick rail is Laminex Innovations Brushed Platinum. Vertical cupboards in Laminex CrystalGloss Crystal Anthracite. Accessories: sink and tap by Oliveri, oven and cooktop by Fisher & Paykel.