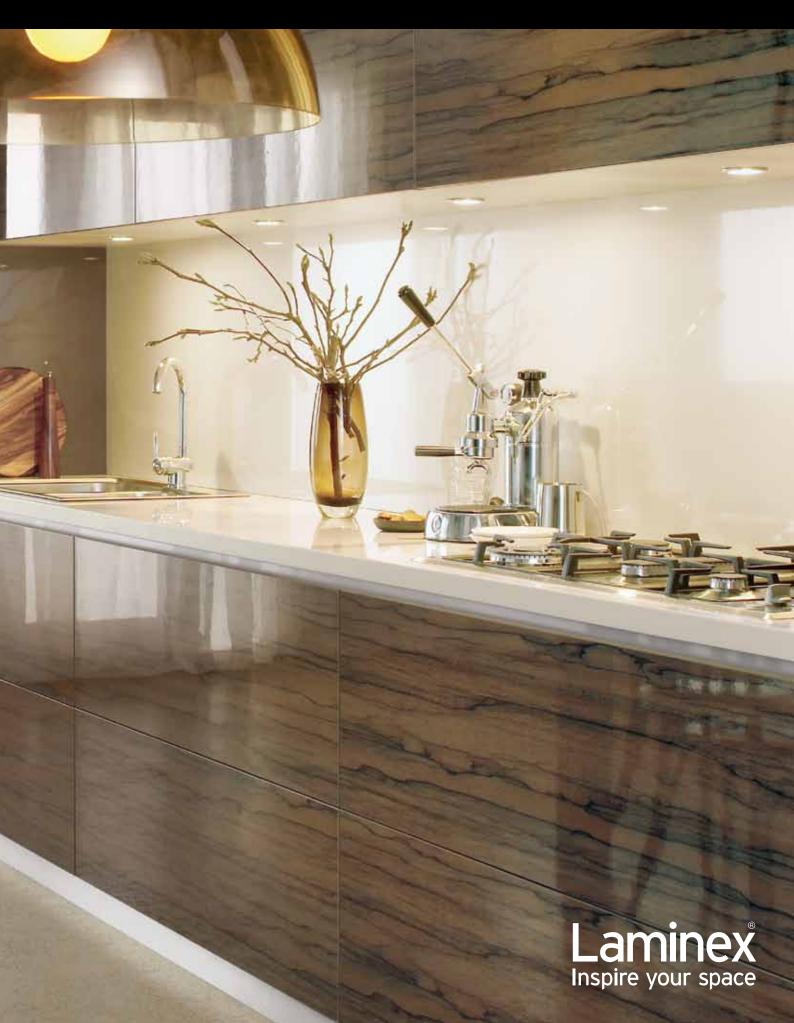

### HIGH GLOSS FINISH = LUSTROUS APPEAL = 28 INSPIRED DECORS = 12 RICH METALLICS

Cover and inside: upper and lower cupboard doors and panels in Laminex CrystalGloss Seductive Limba. Benchtop in Laminex Freestyle Sea Salt. Splashback in Argente Perle and the kick rail is Laminex Innovations Brushed Platinum. Vertical cupboards in Laminex CrystalGloss Crystal Anthracite. Accessories: sink and tap by Oliveri, oven and cooktop by Fisher & Paykel.